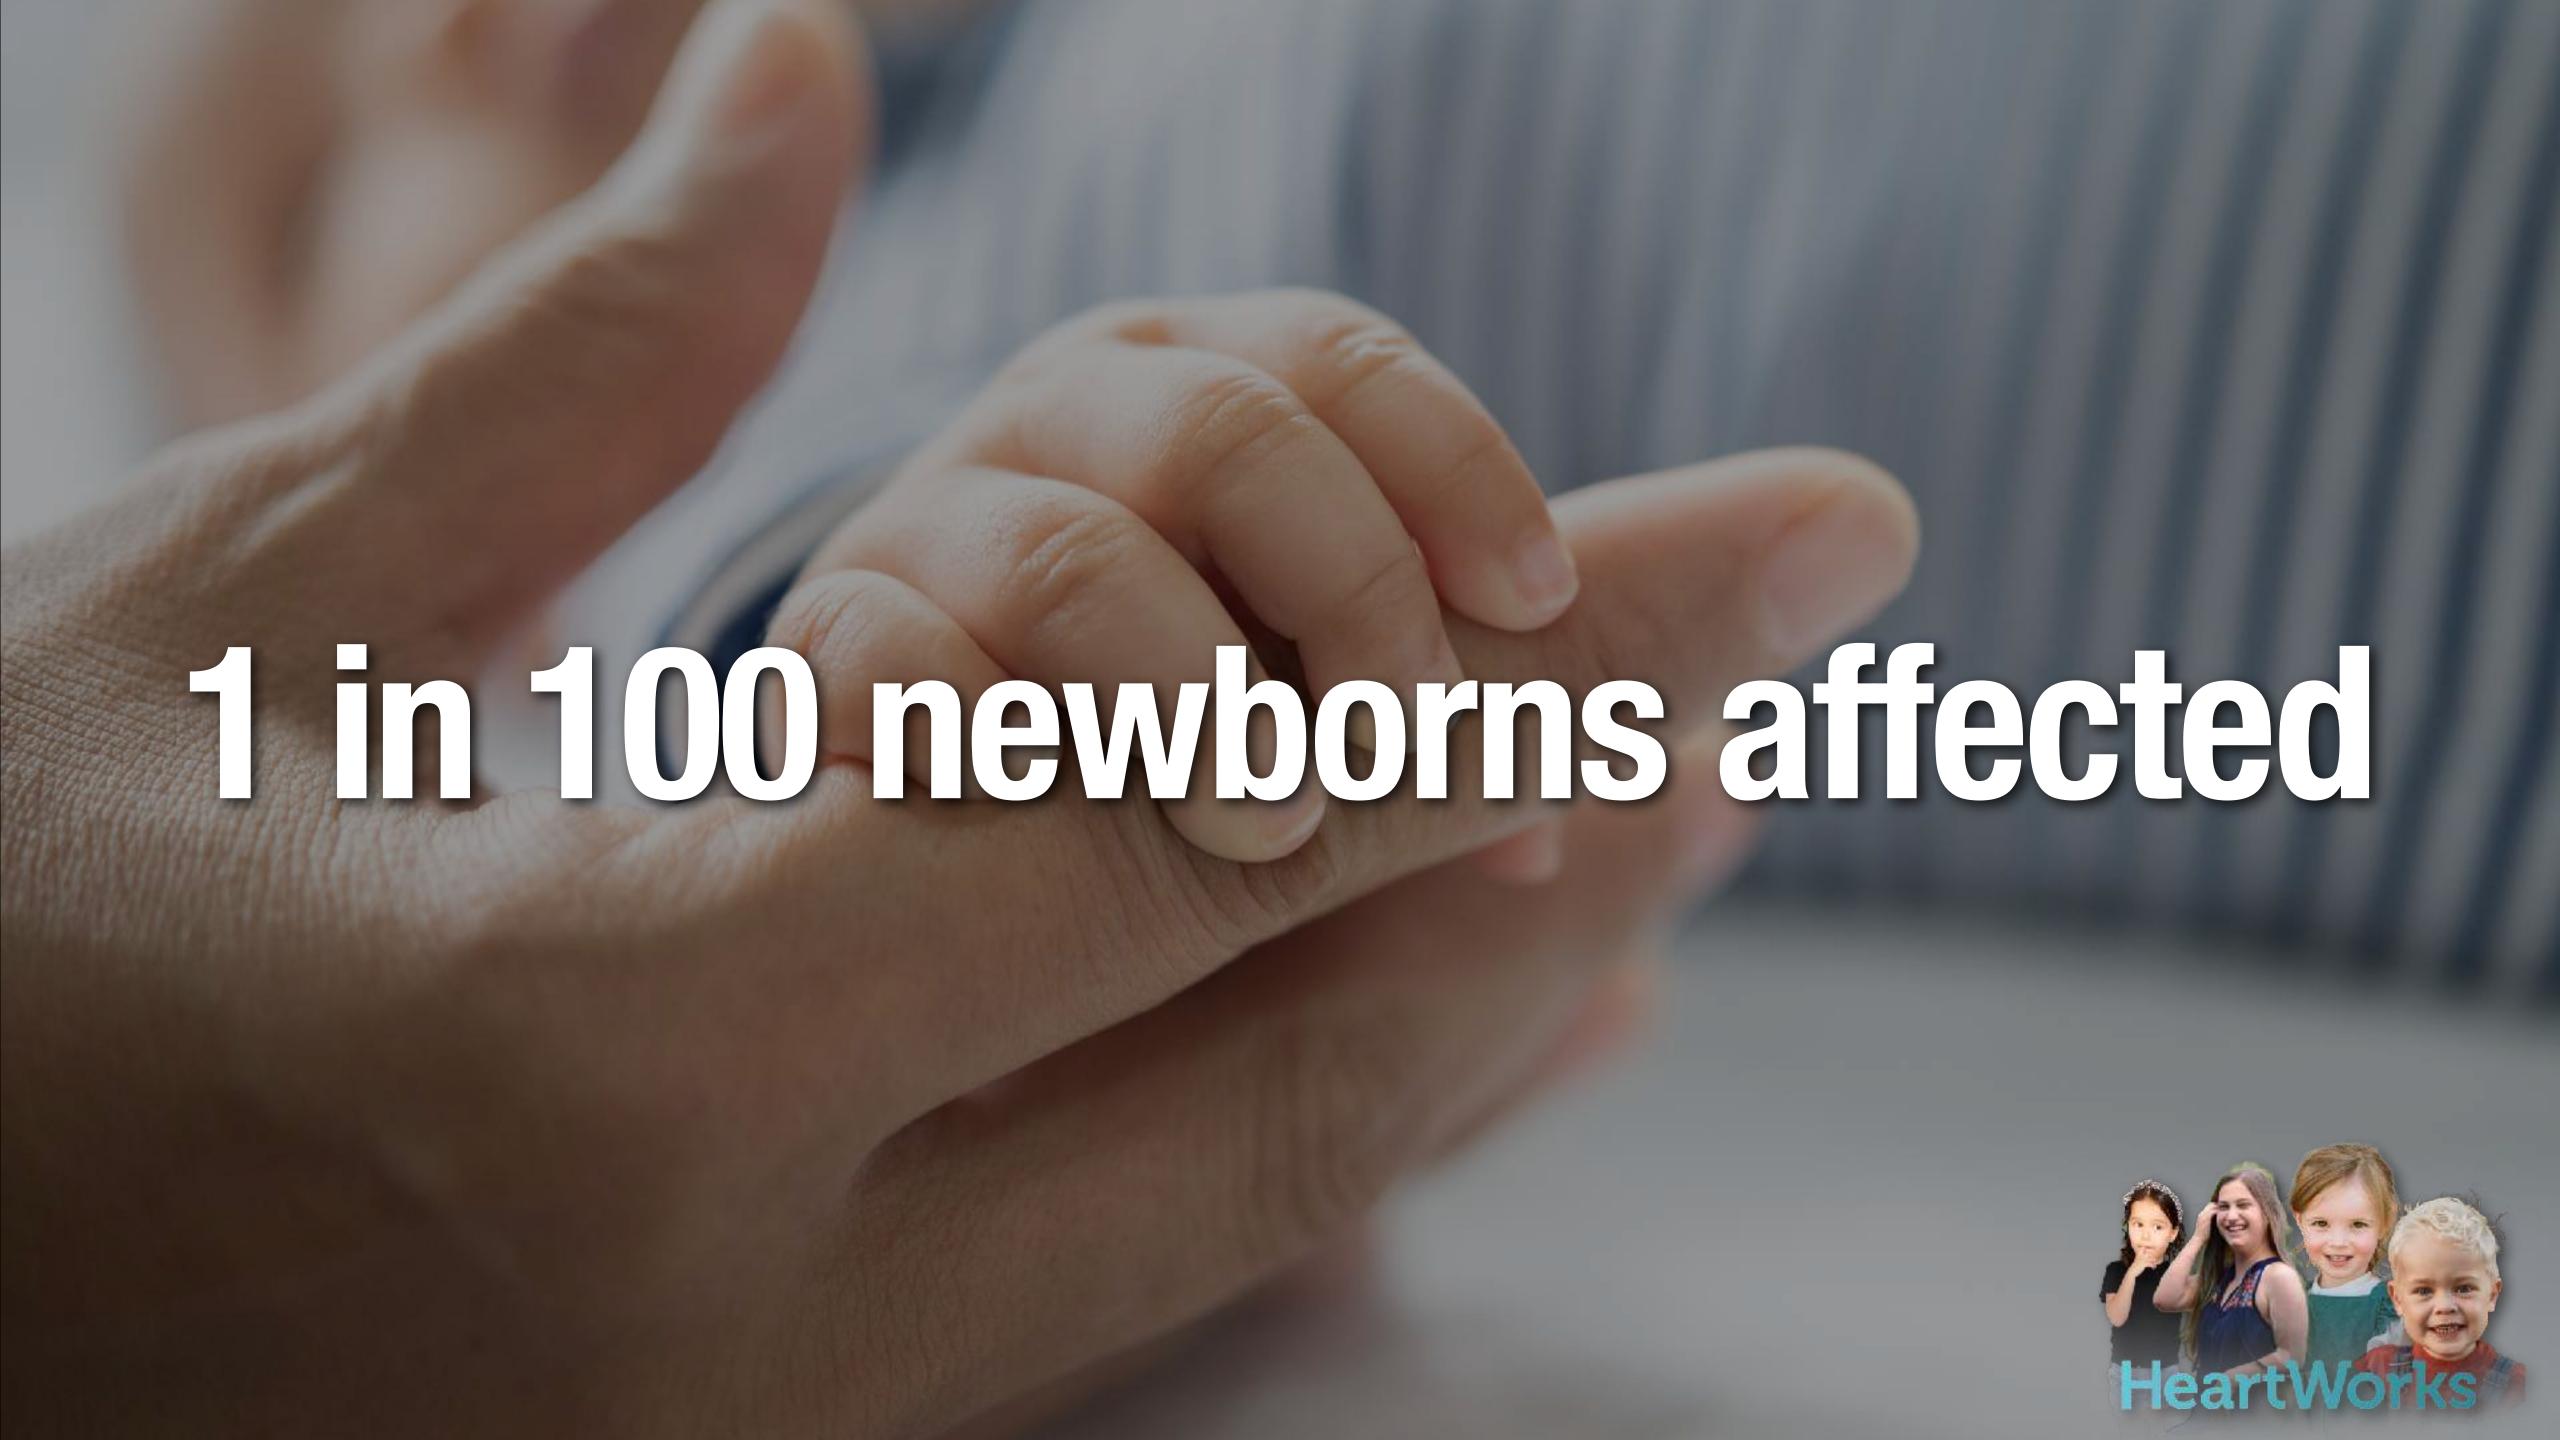

# 

of congenital heart patients require an open heart surgical procedure in the first year of life.

25% of the 1 of 100

50% of those severe single ventricle patients will only make it to their

The birthday