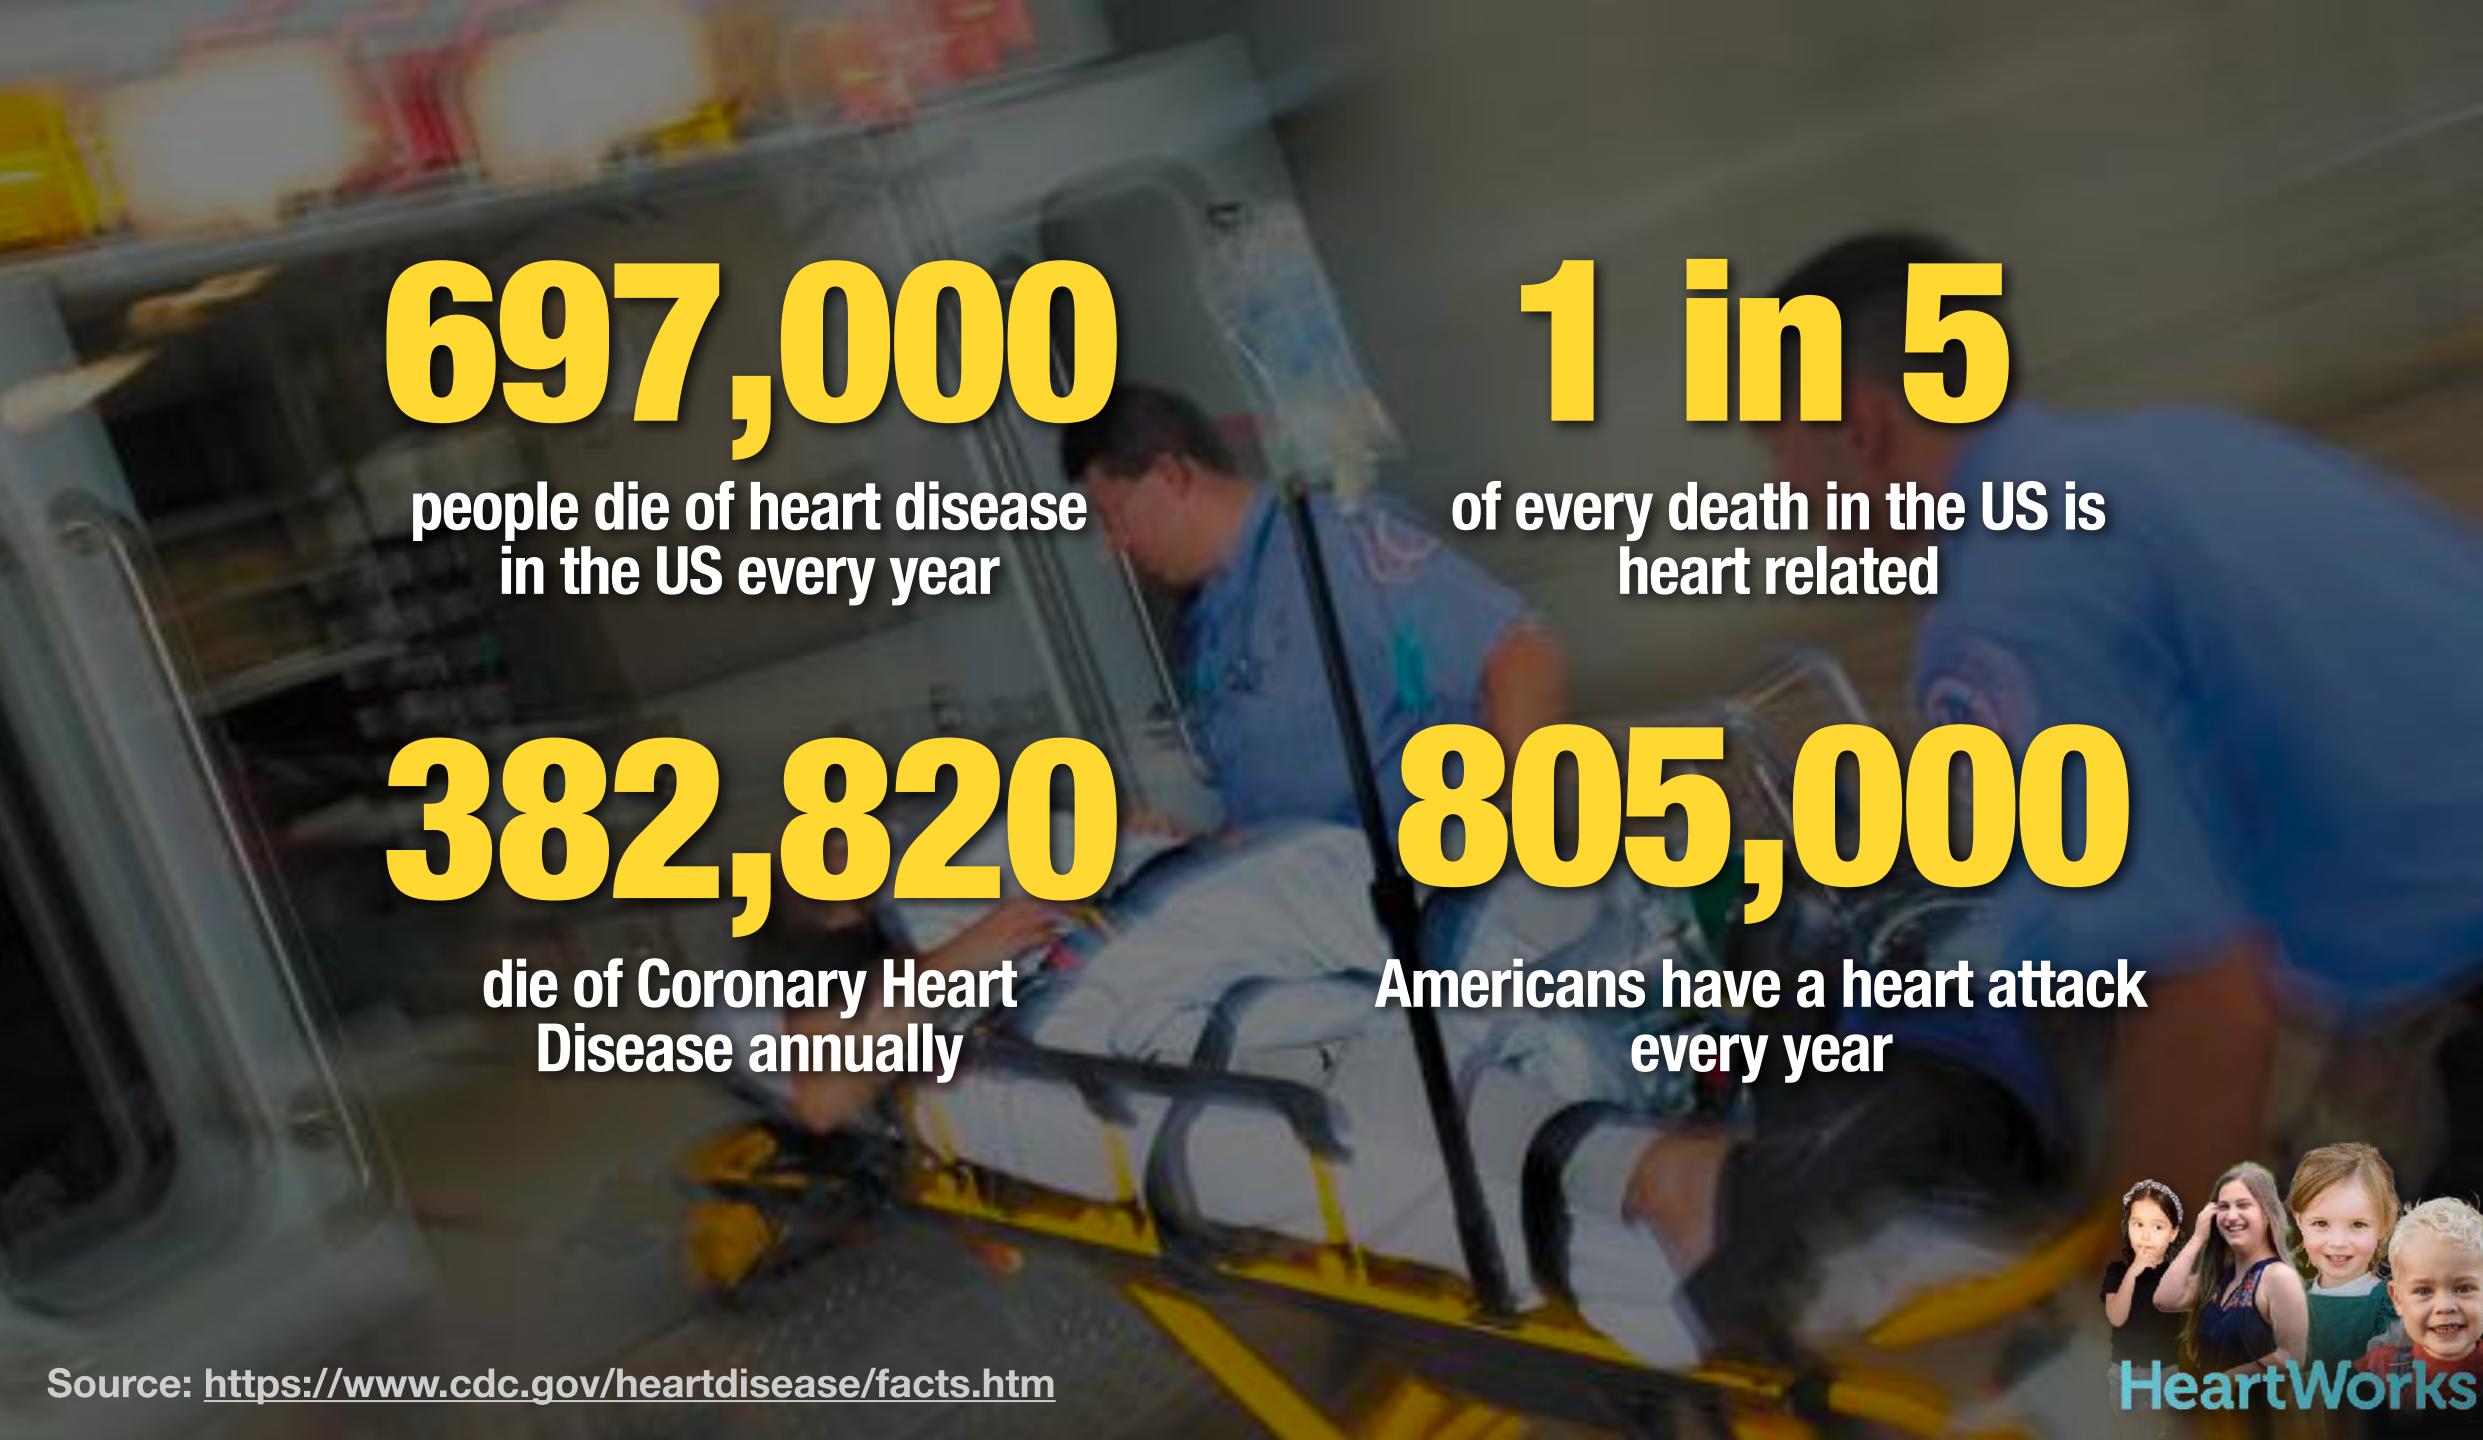

### Costs of Heart Disease in the US alone

2023

for care p.a.

lost productivity

0B S137B S11.5B heart attacks

2035

cardiovascular disease expected total cost by 2035 57493 direct cost

indirect cost