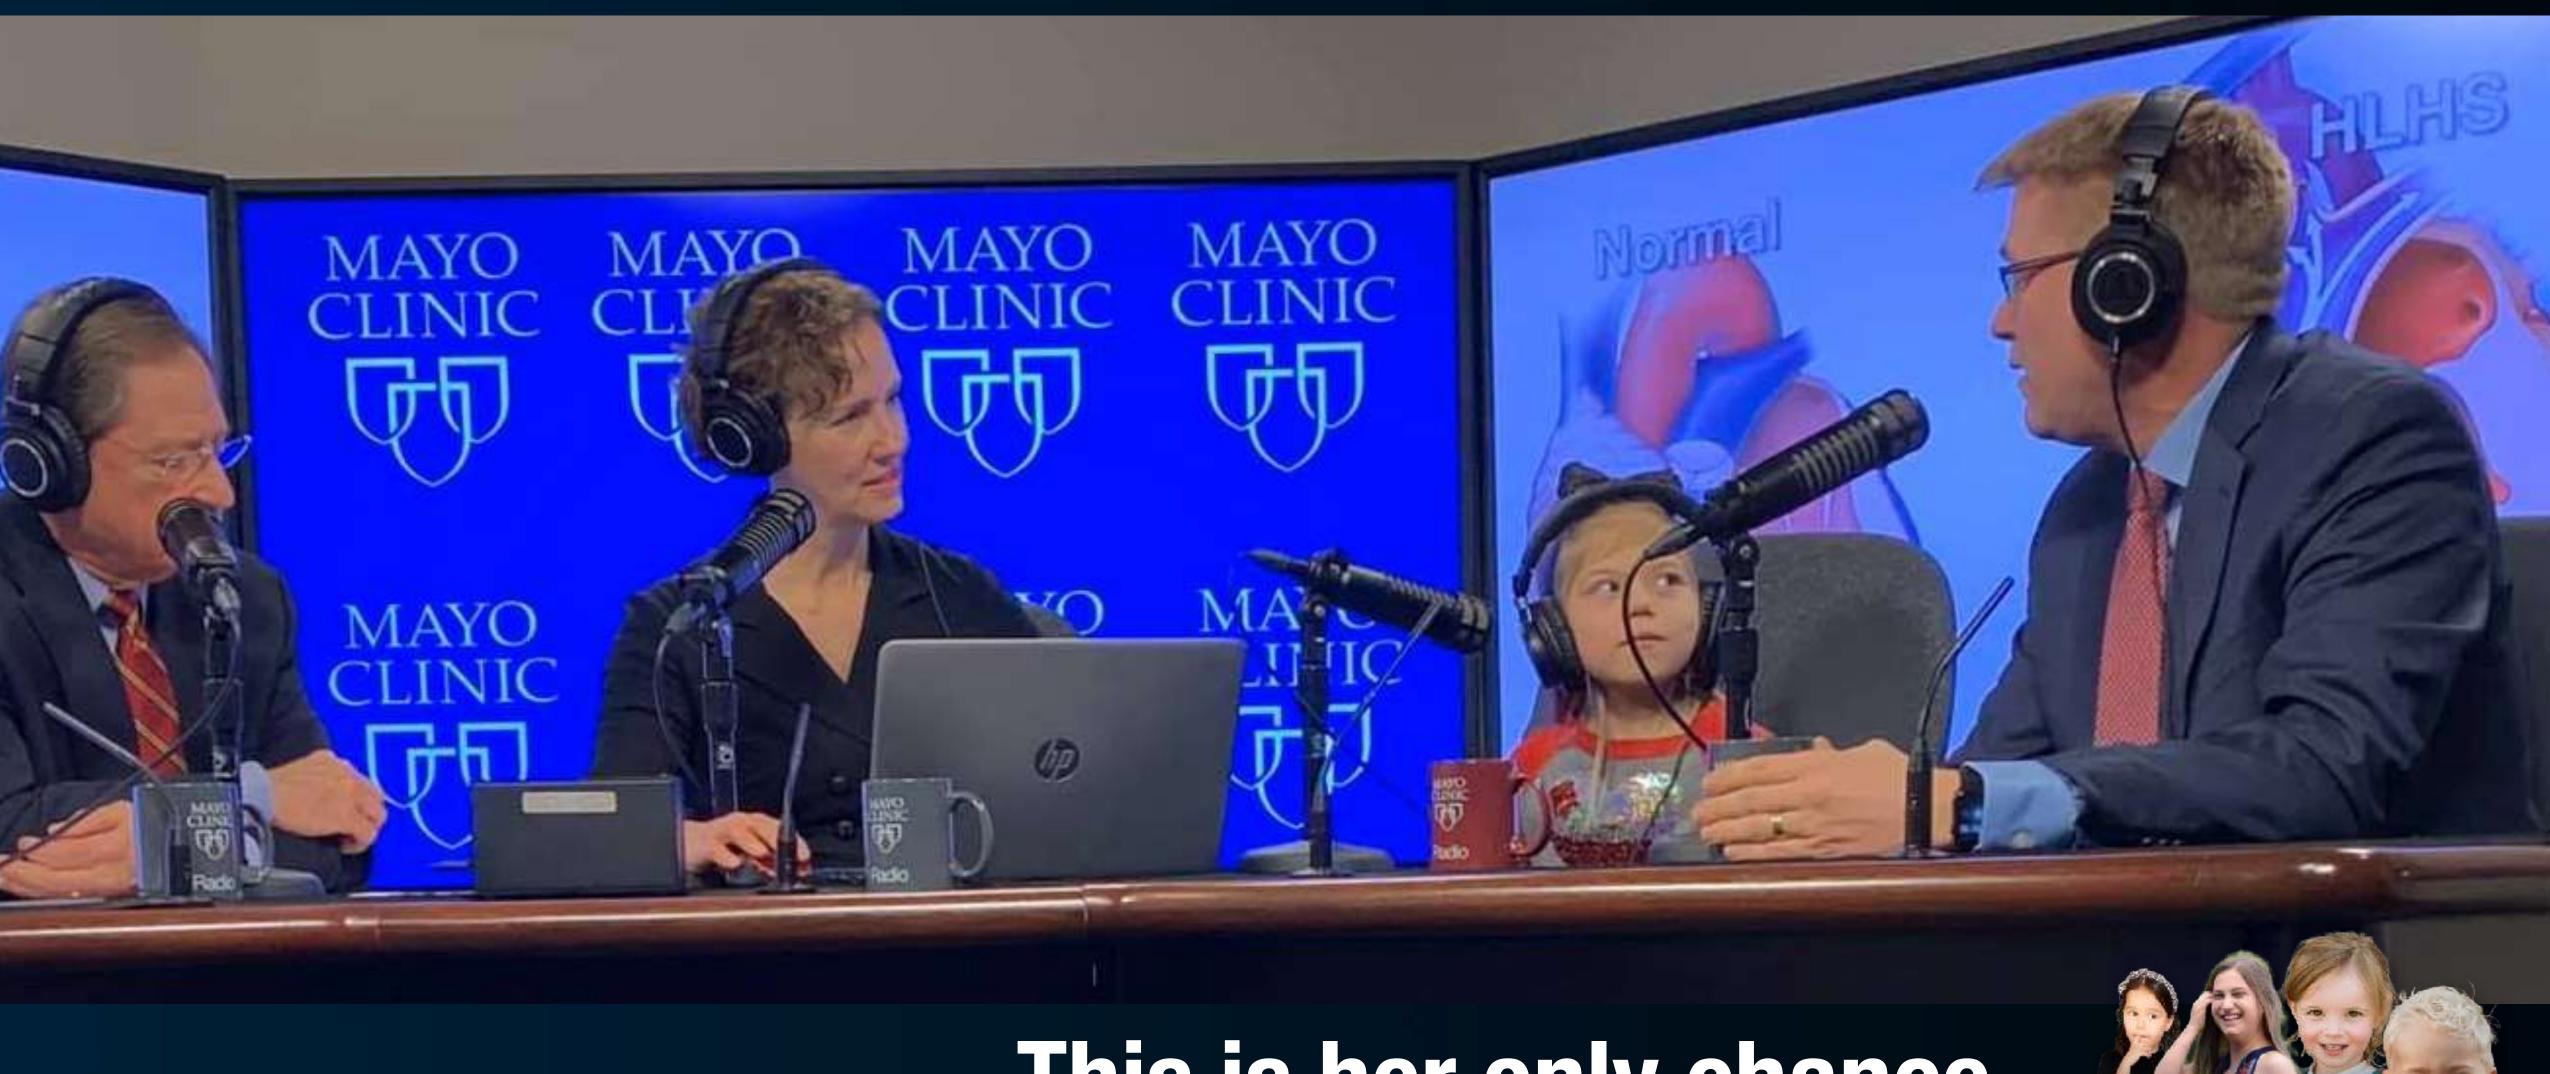

## 10-year old Ava, can't get a transplant.

This is her only chance.

HeartWorks