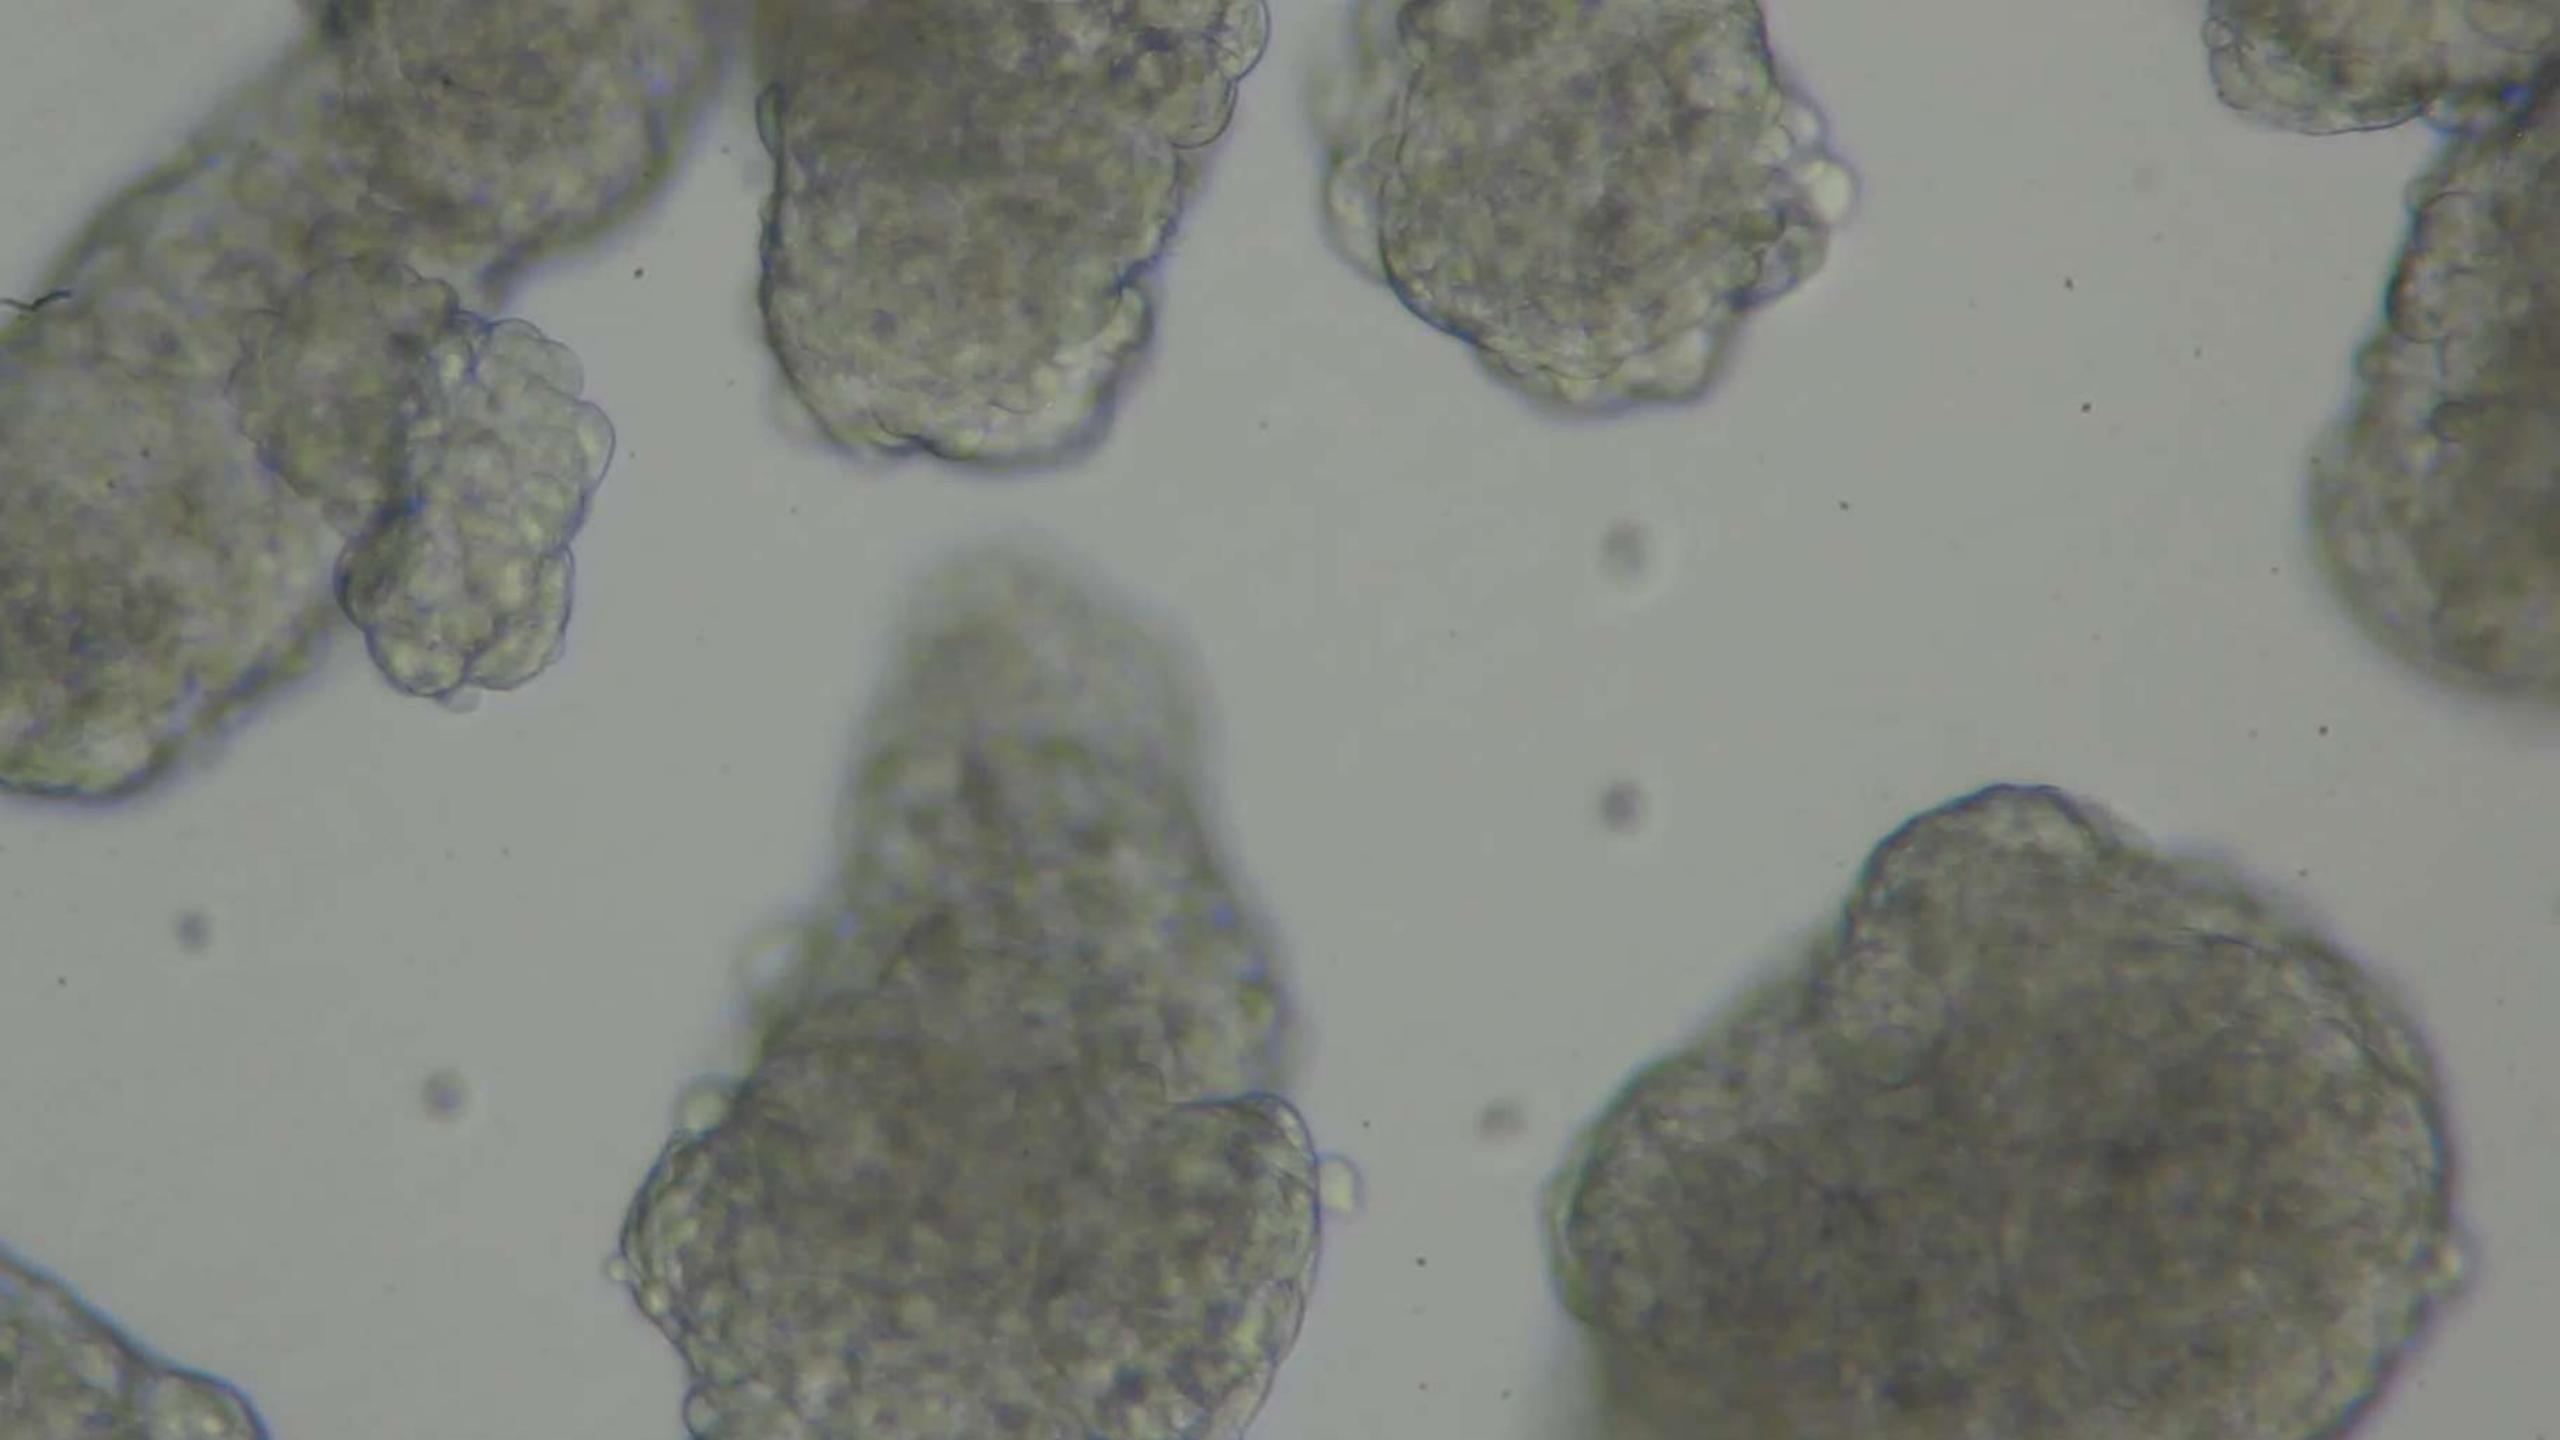

#### Our autologous stem cells can replace virtually any tissue or organ

## THE HOPE OF STEM CELLS