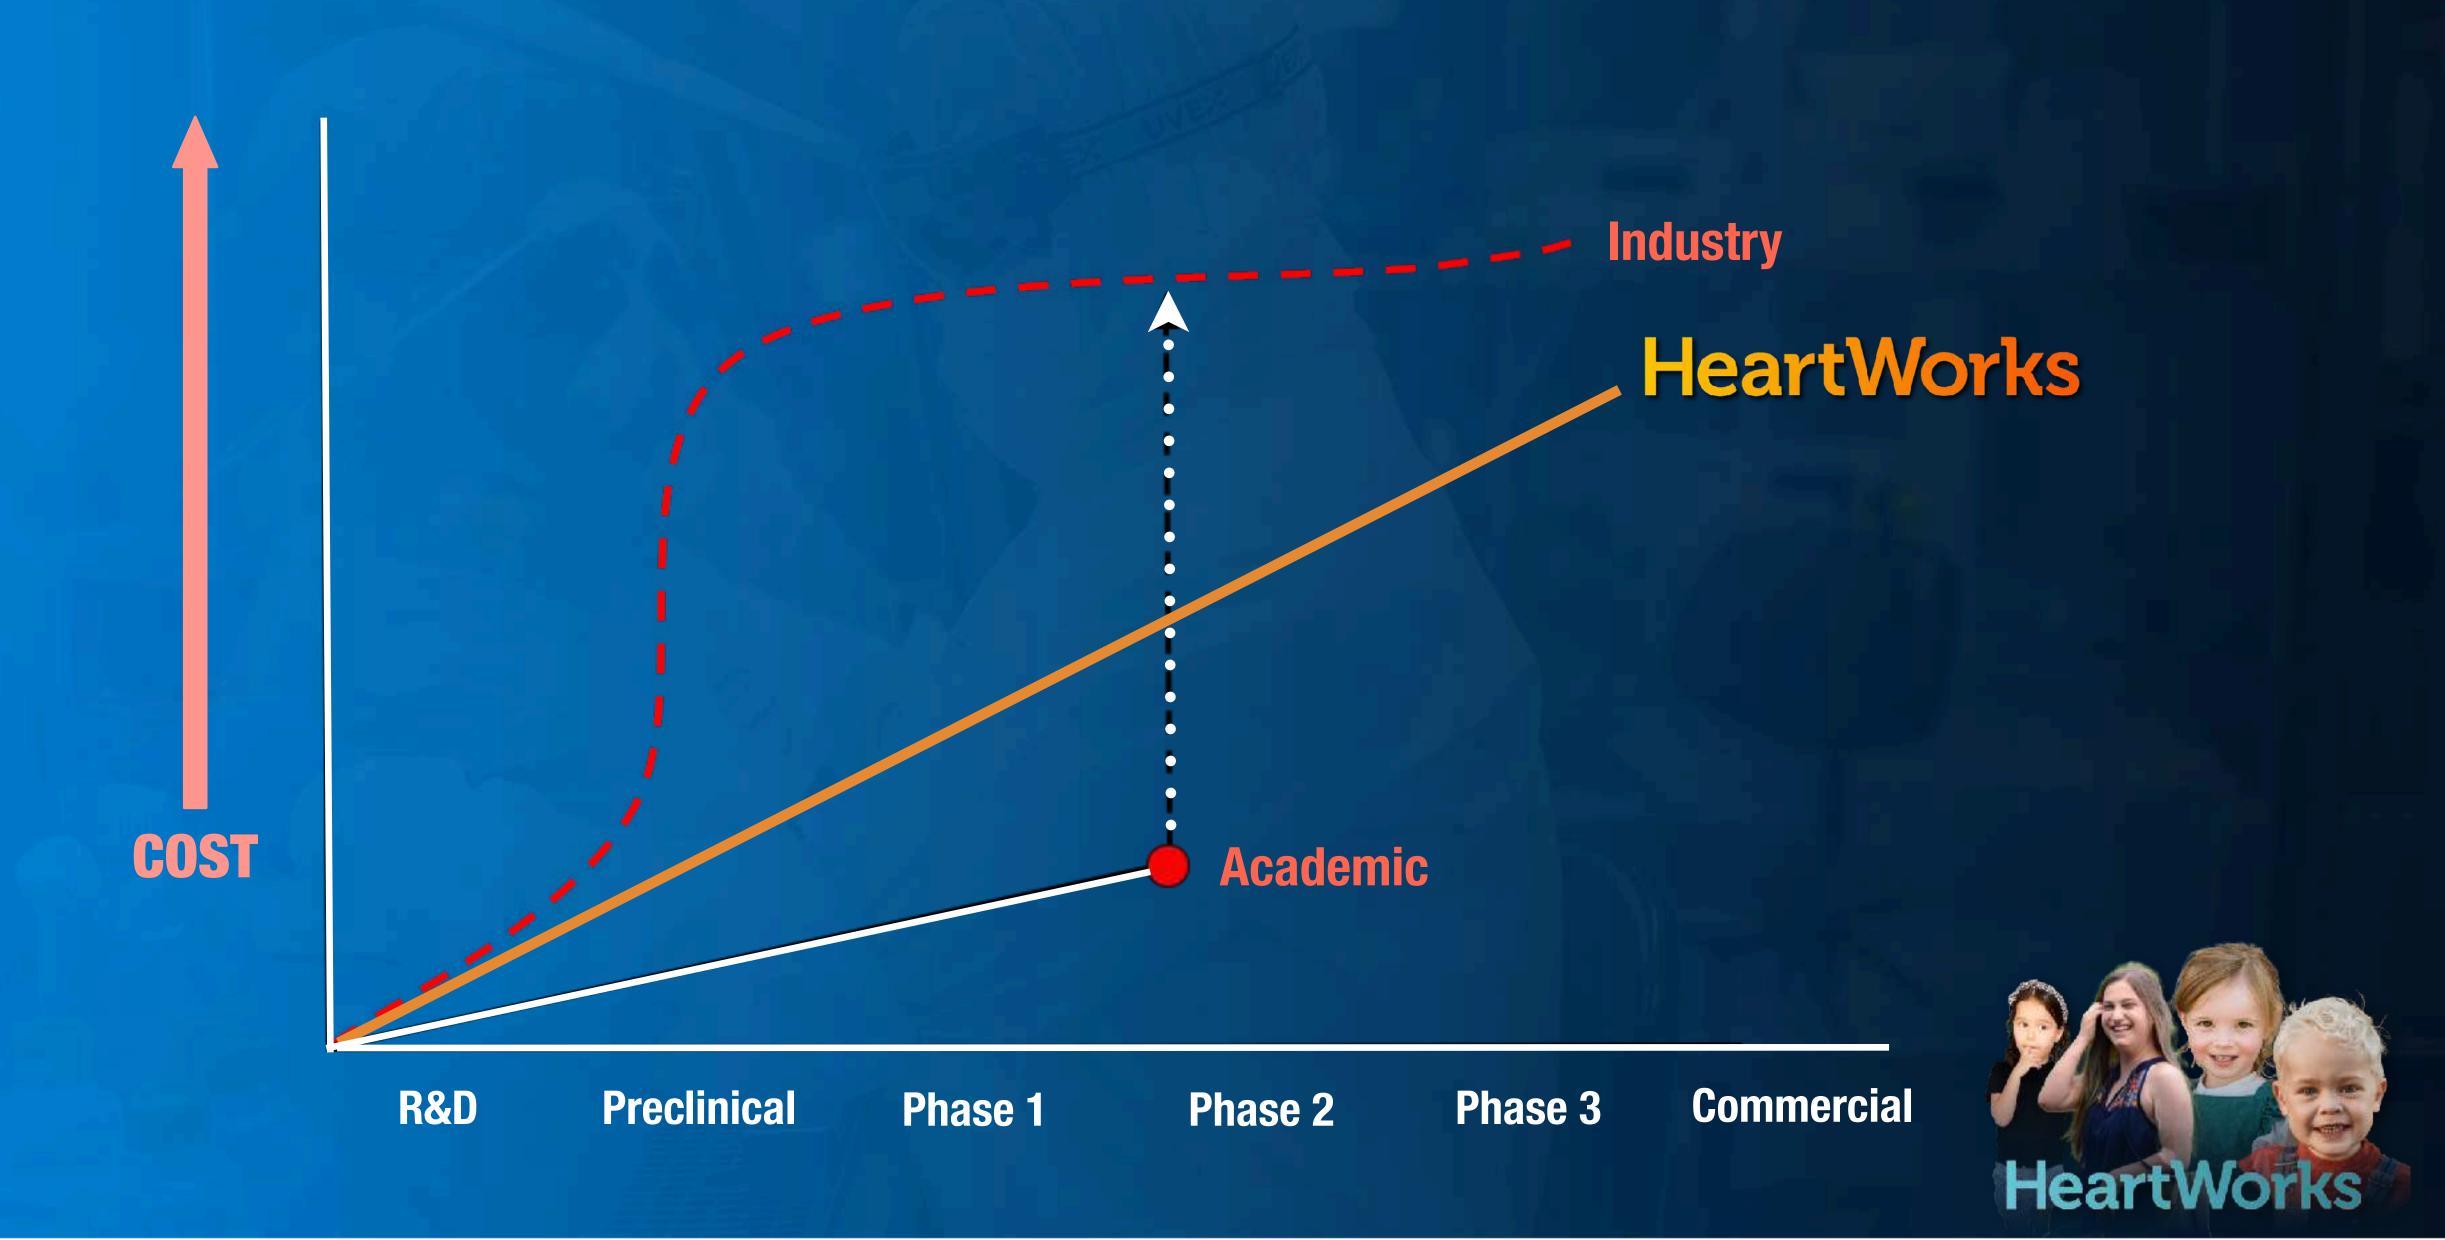

ill you first)

## Cost of heart transplant

Vears Avg. wait time to get a heart



### Costs of Heart Disease in the US alone

2023

for care p.a.

lost productivity

0B S137B S11.5B heart attacks

2035

cardiovascular disease expected total cost by 2035 57493 direct cost

indirect cost









#### HeartWorks is a Platform

#### Our autologous stem cells can replace virtually any tissue or organ





# aben/16/11/11/11/11







































1 month

4 months

9 months



## This works for everyone...







## My Moonshot

# Fix Broken Hearts

To Prevent Broken Hearts



## The HeartWorks Ecosystem





## HeartWorks Partners

**World-Class Institutions Dedicated to Changing Outcomes** 





## THE HOPE OF STEM CELLS



## Risk-based Approach to Product Development



## We Advance at the Speed of Trust

**60-STRONG TEAM** 

PAN-USA CLINIC PARTNERSHIPS

MAYO CLINIC PARTNERSHIP

STEM CELL BREAKTHROUGH

RESEARCH

**BETTER WAY** 

**WANEK COMMITMENT** 

FIRST TEAM EXPANSION

FDA APPROVAL

PATIENT "GROUND ZERO"

**50 PROCEDURES MILESTONE** 

97 PROCEDURES











## Get Your FREE Bonuses

- Complete walkthrough of the Heartworks model
- Video interviews
  - History of HeartWorks
  - Deep Dive Q&A
- Bill Weir, ABC Nightline Interview
- Ryals' Story
- Virtual Lab Tour
- Leadership Council Application

Visit WeBuildHearts.org/Free
Text "HEART" to (507) 479-4383



## Join Us For Dinner Tonight

Scan this QR code



Only 12 Seats Available!



# HeartWorks

## Get Your Free Bonuses!

TIM NELSON, MD, PHD





Entrepreneur







## HeartWorks

## Scan for M